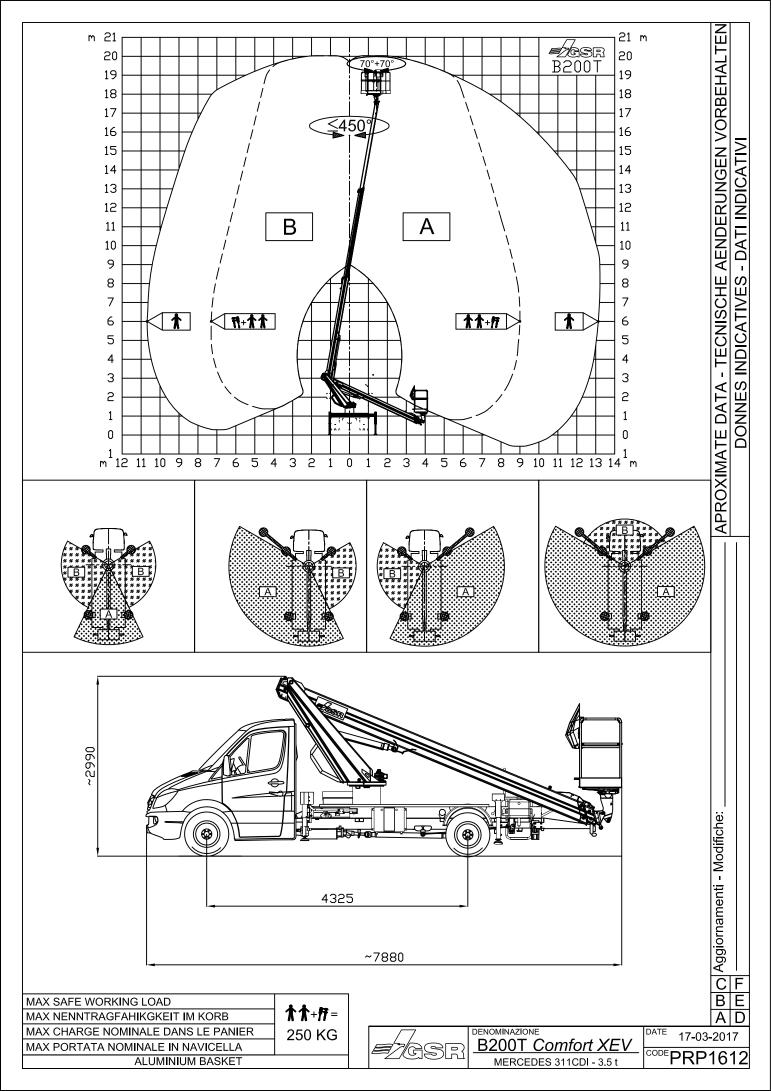

| Performances                     |         |                                |
|----------------------------------|---------|--------------------------------|
| Working height mt.               |         | 19.98                          |
| Max load in the basket kg.       | + +   + | 250   80                       |
| Max working outreach mt.         | 111     | 9.00   13.20                   |
| Turret rotation °                |         | 450                            |
| Hose track                       |         | Internal                       |
| Controls in the basket           |         | Electrohydraulic with joystick |
| Platform specifications          |         |                                |
| Metal basket dimensions mt.      |         | 1.40x0.70                      |
| Fiberglass basket dimensions mt. |         | 1.20x0.70                      |
| Basket rotation °                |         | 70 + 70                        |
| Front outriggers                 |         | Extendible                     |
| Back outriggers                  |         | Vertical                       |
| Foot plate gauge min. mt.        |         | 3.12                           |

## Assembling

This assembly represents the top version with a very comfortable variable stabilization (wide, narrow and one side) even on delicate flooring. outriggers are placed slightly outside the mirror width and ensure the best ratio between foot-print on ground and working outreach.